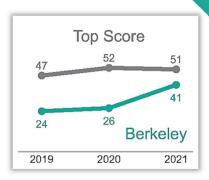

## Cannabis Policy 2021 SCORECARD

This scorecard analyzes local cannabis ordinances passed prior to January 1, 2021, in each California city or county that legalized storefront retail sales, to assess policies in effect going into 2021. It evaluates to what extent potential best practices were adopted to protect youth, reduce problem cannabis use and promote social equity beyond those already in state law. Scores fall into six public health and equity focused categories for a total maximum of 100 points.











| NTS | TAXES & PRICES                                                               |                                                                                                                                                                             | PRODUCT<br>LIMITS                                                                                                                                                               | MARKETING