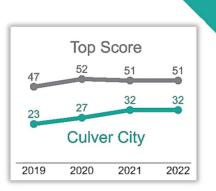

**Culver City** 

| Policy Adopted<br>Beyond State Law No Policy Adopted<br>Beyond State Law State Law |    |                                                                              |   |                                                                                     |                                                         |   |                                                   |                                                                       |
|------------------------------------------------------------------------------------|----|------------------------------------------------------------------------------|---|-------------------------------------------------------------------------------------|---------------------------------------------------------|---|---------------------------------------------------|-----------------------------------------------------------------------|
| RETAILER<br>REQUIREMENT                                                            | ſS | TAXES &<br>PRICES                                                            |   | PRODUCT<br>LIMITS                                                                   | MARKETING                                               | i | SMOKE-FREE<br>AIR                                 | EQUITY &<br>CONFLICTS OF<br>INTEREST                                  |
| Limit # of<br>retailers 4<br>(max. 10 pts)                                         | 4  | Local<br>retail tax<br>(6 pts)                                               | 6 | Limit high<br>potency 0<br>products (max. 6 pts)                                    | Limit<br>billboards<br>(max. 6 pts)                     | 0 | Prohibit<br>temporary<br>event permits<br>(5 pts) | Licensing<br>priority for<br>equity <b>0</b><br>applicants<br>(3 pts) |
| Require<br>distance >600<br>ft. from (<br>schools<br>(5 pts)                       | 0  | Revenue<br>dedicated to<br>youth,<br>prevention or<br>equity<br>(max. 6 pts) | 0 | END THE CANNABIS<br>KIDS MENU                                                       | Prominent<br>health<br>warnings on<br>ads<br>(4 pts)    | 0 | Prohibit<br>on-site 3<br>consumption 3<br>(3 pts) | Equity in<br>hiring 0<br>requirements<br>(3 pts)                      |
| Require<br>distance<br>between 2<br>retailers<br>(2 pts)                           | 2  | Tax by THC<br>content<br>(5 pts)                                             | 0 | No flavored<br>products for<br>combustion or <b>0</b><br>inhalation<br>(max. 5 pts) | Limit<br>therapeutic or<br>health claims<br>(3 pts)     | 0 |                                                   | Cost deferrals<br>for equity 0<br>applicants<br>(I pt)                |
| Other location<br>restrictions<br>(max. 3 pts)                                     | 3  | Prohibit<br>discounting<br>(2 pts)                                           | 0 | No cannabis-<br>infused 0<br>beverages<br>(4 pts)                                   | Business<br>signage<br>restrictions<br>(3 pts)          | 0 |                                                   | No prescriber<br>on retail 1<br>premises 1<br>(1 pt)                  |
| Health<br>warnings<br>posted 4<br>in store<br>(4 pts)                              | 4  | Minimum<br>price<br>(1 pt)                                                   | 0 | Limit other<br>products/<br>packaging<br>attractive to<br>youth<br>(2 pts)          | Limit<br>marketing<br>attractive to<br>youth<br>(2 pts) | 0 |                                                   | No prescriber<br>in ownership <b>O</b><br>(1 pt)                      |
| Health<br>warnings<br>handed out<br>(4 pts)                                        | 4  |                                                                              |   |                                                                                     |                                                         |   |                                                   |                                                                       |
| 17 + 6 + 0 + 0 + 8 + 1                                                             |    |                                                                              |   |                                                                                     |                                                         |   |                                                   |                                                                       |
| GettingitRight TOTAL SCORE = 32                                                    |    |                                                                              |   |                                                                                     |                                                         |   |                                                   |                                                                       |