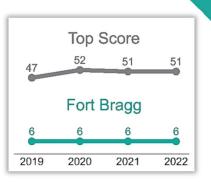

## Cannabis Policy 2022 SCORECARD

This scorecard analyzes local cannabis ordinances **passed prior to January 1, 2022**, in each California city or county that legalized storefront retail sales, to assess policies in effect going into 2022. It evaluates to what extent potential **best practices were adopted to protect youth, reduce problem cannabis use and promote social equity** beyond those already in state law. Scores fall into six public health and equity focused categories for a total maximum of 100 points.



|                                                                 | Policy Adopted<br>Beyond State La                                            |                                                                                     | No Policy Adopted<br>Beyond State Law                     |                                                   | Weaker than<br>State Law                                       |  |
|-----------------------------------------------------------------|------------------------------------------------------------------------------|-------------------------------------------------------------------------------------|-----------------------------------------------------------|---------------------------------------------------|-----------------------------------------