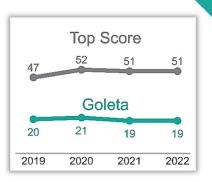

## Cannabis Policy 2022 SCORECARD

This scorecard analyzes local cannabis ordinances **passed prior to January 1, 2022**, in each California city or county that legalized storefront retail sales, to assess policies in effect going into 2022. It evaluates to what extent potential **best practices were adopted to protect youth, reduce problem cannabis use and promote social equity** beyond those already in state law. Scores fall into six public health and equity focused categories for a total maximum of 100 points.



| Policy Adopted<br>Beyond State Law                           |   |                                                                              |   | No Policy Adopted<br>Beyond State Law                                               |                                                           |   | Weaker than<br>State Law                            |                                                                |  |
|--------------------------------------------------------------|---|------------------------------------------------------------------------------|---|-------------------------------------------------------------------------------------|-----------------------------------------------------------|---|-----------------------------------------------------|-------------------