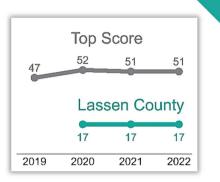

## Cannabis Policy 2022 SCORECARD

This scorecard analyzes local cannabis ordinances **passed prior to January 1, 2022**, in each California city or county that legalized storefront retail sales, to assess policies in effect going into 2022. It evaluates to what extent potential **best practices were adopted to protect youth, reduce problem cannabis use and promote social equity** beyond those already in state law. Scores fall into six public health and equity focused categories for a total maximum of 100 points.



|                                                            |   | Policy Adopt<br>Beyond State                                                 |   |                                                                                     | No Policy Adopted<br>Beyond State Law                     |   |                                                   | Weaker than<br>State Law |                                                              |    |  |
|------------------------------------------------------------|---|------------------------------------------------------------------------------|---|-------------------------------------------------------------------------------------|-----------------------------------------------------------|---|-------------------------------------------------