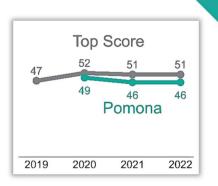

## Cannabis Policy 2022 SCORECARD

This scorecard analyzes local cannabis ordinances **passed prior to January 1, 2022**, in each California city or county that legalized storefront retail sales, to assess policies in effect going into 2022. It evaluates to what extent potential **best practices were adopted to protect youth, reduce problem cannabis use and promote social equity** beyond those already in state law. Scores fall into six public health and equity focused categories for a total maximum of 100 points.



| Policy Adopted<br>Beyond State Law                         |    |                                                                              |   | W No Policy Adopted<br>Beyond State Law                                             |                                                           | Weaker than<br>State Law                          |                                                                |
|------------------------------------------------------------|----|------------------------------------------------------------------------------|---|-------------------------------------------------------------------------------------|-----------------------------------------------------------|---------------------------------------------------|------------------------------------