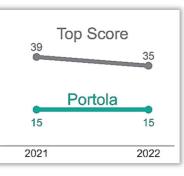

## **Cannabis Policy** 2022 DELIVERY SCORECARD

This scorecard analyzes local cannabis ordinances passed prior to January 1, 2022, in each California city or county that legalized retail sales only by delivery, to assess policies in effect going into 2022. It evaluates to what extent potential best practices were adopted to protect youth, reduce problem cannabis use and promote social equity beyond those already in state law. Scores fall into six public health and equity focused categories for a total maximum of 100 points.



|                                             | Policy Adopted<br>Beyond State La       |                                                     | No Policy Adopted<br>Beyond State Law        |                                                        | Weaker than<br>State Law                                       |  |  |
|---------------------------------------------|-----------------------------------------|-----------------------------------------------------|----------------------------------------------|--------------------------------------------------------|----------------------------------------------------------------|--|--|
| RETAILER<br>REQUIREMENTS                    | TAXES &<br>PRICES                       | PRODUCT<br>LIMITS                                   | MARKETING