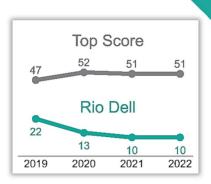

## Cannabis Policy 2022 SCORECARD

This scorecard analyzes local cannabis ordinances passed prior to January 1, 2022, in each California city or county that legalized storefront retail sales, to assess policies in effect going into 2022. It evaluates to what extent potential best practices were adopted to protect youth, reduce problem cannabis use and promote social equity beyond those already in state law. Scores fall into six public health and equity focused categories for a total maximum of 100 points.











| 0 | Local<br>retail tax<br>(6 pts)                                               |                                                                                                                          | Limit high                                                                                                               |                                                                                                                                                                                                                                                                                                                                                                                                         |