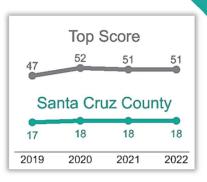

## Cannabis Policy 2022 SCORECARD

Santa Cruz County

This scorecard analyzes local cannabis ordinances passed prior to January 1, 2022, in each California city or county that legalized storefront retail sales, to assess policies in effect going into 2022. It evaluates to what extent potential best practices were adopted to protect youth, reduce problem cannabis use and promote social equity beyond those already in state law. Scores fall into six public health and equity focused categories for a total maximum of 100 points.