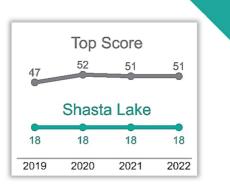

## Cannabis Policy 2022 SCORECARD

This scorecard analyzes local cannabis ordinances **passed prior to January 1, 2022**, in each California city or county that legalized storefront retail sales, to assess policies in effect going into 2022. It evaluates to what extent potential **best practices were adopted to protect youth, reduce problem cannabis use and promote social equity** beyond those already in state law. Scores fall into six public health and equity focused categories for a total maximum of 100 points.



|                                                              | Policy Adopte<br>Beyond State                                                |   |                                                                                     | No Policy Adopted<br>Beyond State Law                     |                                                   | Weaker than<br>State Law                                       |  |
|--------------------------------------------------------------|------------------------------------------------------------------------------|---|-------------------------------------------------------------------------------------|-----------------------------------------------------------|---------------------------------------------------|---------------------------------------