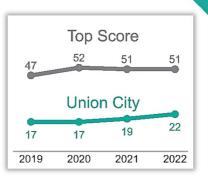

## Cannabis Policy 2022 SCORECARD

This scorecard analyzes local cannabis ordinances **passed prior to January 1, 2022**, in each California city or county that legalized storefront retail sales, to assess policies in effect going into 2022. It evaluates to what extent potential **best practices were adopted to protect youth, reduce problem cannabis use and promote social equity** beyond those already in state law. Scores fall into six public health and equity focused categories for a total maximum of 100 points.



| Policy Adopted<br>Beyond State Law Beyond State Law        |    |                                                                              |   |                                                                                     |                                                                  |   | Weaker than<br>State Law                          |   |                                                              |   |  |
|------------------------------------------------------------|----|------------------------------------------------------------------------------|---|-------------------------------------------------------------------------------------|------------------------------------------------------------------|---|---------------------------------------------------|---|-