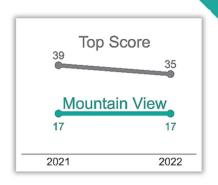

## 2022 DELIVERY SCORECARD

This scorecard analyzes local cannabis ordinances passed prior to January 1, 2022, in each California city or county that legalized retail sales only by delivery, to assess policies in effect going into 2022. It evaluates to what extent potential best practices were adopted to protect youth, reduce problem cannabis use and promote social equity beyond those already in state law. Scores fall into six public health and equity focused categories for a total maximum of 100 points.