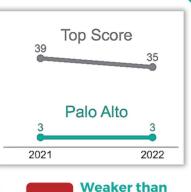

## **Cannabis Policy** 2022 DELIVERY SCORECARD

This scorecard analyzes local cannabis ordinances passed prior to January 1, 2022, in each California city or county that legalized retail sales only by delivery, to assess policies in effect going into 2022. It evaluates to what extent potential best practices were adopted to protect youth, reduce problem cannabis use and promote social equity beyond those already in state law. Scores fall into six public health and equity focused categories for a total maximum of 100 points.

Policy Adopted



|                                                 |   | Beyond Sta                                                              | te Lav | Beyond State Law                                 |                                                      |   | State Law                                            |   |                                                              |   |
|-------------------------------------------------|---|-------------------------------------------------------------------------|--------|--------------------------------------------------|------------------------------------------------------|---|------------------------------------------------------|---|--------------------------------------------------------------|---|
| RETAILER<br>REQUIREMENTS