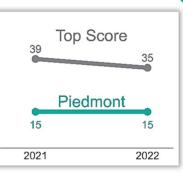

## Cannabis Policy 2022 DELIVERY SCORECARD

This scorecard analyzes local cannabis ordinances **passed prior to January 1, 2022**, in each California city or county that legalized retail sales only by delivery, to assess policies in effect going into 2022. It evaluates to what extent potential **best practices were adopted to protect youth, reduce problem cannabis use and promote social equity** beyond those already in state law. Scores fall into six public health and equity focused categories for a total maximum of 100 points.



|                                                 | Policy Adopted<br>Beyond State La |                                                     | olicy Adopted<br>and State Law               | Weaker than<br>State Law                               |                                                                |  |  |
|-------------------------------------------------|-----------------------------------|-----------------------------------------------------|----------------------------------------------|--------------------------------------------------------|----------------------------------------------------------------|--|--|
| RETAILER<br>REQUIREMENTS                        | TAXES &<br>PRICES                 | PRODUCT<br>LIMITS                                   | MARKETING