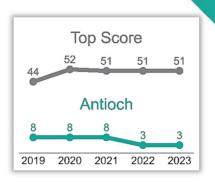

## Cannabis Policy 2023 SCORECARD

This scorecard analyzes local cannabis ordinances passed prior to January 1, 2023, in each California city or county that legalized storefront retail sales, to assess policies in effect going into 2022. It evaluates to what extent potential best practices were adopted to protect youth, reduce problem cannabis use and promote social equity beyond those already in state law. Scores fall into six public health and equity focused categories for a total maximum of 100 points.











| 0  | Local                                                                        |                                                                                                                                       |                                                                                                                                                                  |                                                                                                                                                                                                                                                                                  |