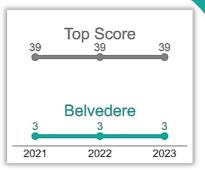

## Cannabis Policy 2023 DELIVERY SCORECARD

This scorecard analyzes local cannabis ordinances **passed prior to January 1, 2023**, in each California city or county that legalized retail sales only by delivery, to assess policies in effect going into 2022. It evaluates to what extent potential **best practices were adopted to protect youth, reduce problem cannabis use and promote social equity** beyond those already in state law. Scores fall into six public health and equity focused categories for a total maximum of 100 points.



| Policy Adopted<br>Beyond State Law<br>Beyond State Law<br>Beyond State Law<br>Beyond State Law |                                                                         |                                                                                     |                                                                 |                                                        | an                                                             |
|------------------------------------------------------------------------------------------------|-------------------------------------------------------------------------|-------------------------------------------------------------------------------------|-----------------------------------------------------------------|---------------------------