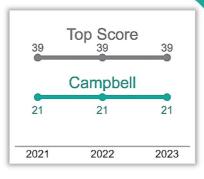

## Cannabis Policy 2023 DELIVERY SCORECARD

This scorecard analyzes local cannabis ordinances **passed prior to January 1, 2023**, in each California city or county that legalized retail sales only by delivery, to assess policies in effect going into 2022. It evaluates to what extent potential **best practices were adopted to protect youth, reduce problem cannabis use and promote social equity** beyond those already in state law. Scores fall into six public health and equity focused categories for a total maximum of 100 points.



|                                                                           |                                                                           | olicy Adopted<br>and State Law                                               | Weaker than<br>State Law                                       |                                                        |                                                                       |
|---------------------------------------------------------------------------|---------------------------------------------------------------------------|------------------------------------------------------------------------------|----------------------------------------------------------------|--------------------------------------------------------|-----------------