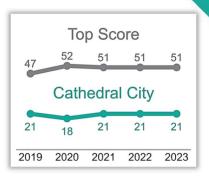

## Cannabis Policy 2023 SCORECARD

This scorecard analyzes local cannabis ordinances passed prior to January 1, 2023, in each California city or county that legalized storefront retail sales, to assess policies in effect going into 2022. It evaluates to what extent potential best practices were adopted to protect youth, reduce problem cannabis use and promote social equity beyond those already in state law. Scores fall into six public health and equity focused categories for a total maximum of 100 points.