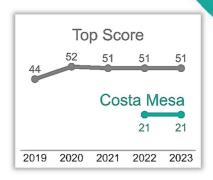

## Cannabis Policy 2023 SCORECARD

This scorecard analyzes local cannabis ordinances passed prior to January 1, 2023, in each California city or county that legalized storefront retail sales, to assess policies in effect going into 2022. It evaluates to what extent potential best practices were adopted to protect youth, reduce problem cannabis use and promote social equity beyond those already in state law. Scores fall into six public health and equity focused categories for a total maximum of 100 points.