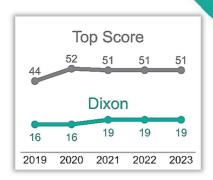

## Cannabis Policy 2023 SCORECARD

This scorecard analyzes local cannabis ordinances passed prior to January 1, 2023, in each California city or county that legalized storefront retail sales, to assess policies in effect going into 2022. It evaluates to what extent potential best practices were adopted to protect youth, reduce problem cannabis use and promote social equity beyond those already in state law. Scores fall into six public health and equity focused categories for a total maximum of 100 points.