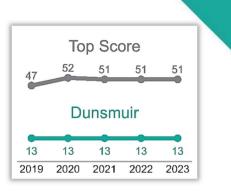

## Cannabis Policy 2023 SCORECARD

This scorecard analyzes local cannabis ordinances **passed prior to January 1, 2023**, in each California city or county that legalized storefront retail sales, to assess policies in effect going into 2022. It evaluates to what extent potential **best practices were adopted to protect youth, reduce problem cannabis use and promote social equity** beyond those already in state law. Scores fall into six public health and equity focused categories for a total maximum of 100 points.



| Policy Adopted<br>Beyond State Law Beyond State Law          |                                                                                |                                                                                     | Weaker than<br>State Law                                  |                                                   |                                                                |
|--------------------------------------------------------------|--------------------------------------------------------------------------------|-------------------------------------------------------------------------------------|-----------------------------------------------------------|---------------------------------------------------|----------------------------------------------