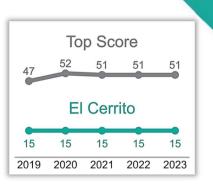

## Cannabis Policy 2023 SCORECARD

This scorecard analyzes local cannabis ordinances **passed prior to January 1, 2023**, in each California city or county that legalized storefront retail sales, to assess policies in effect going into 2022. It evaluates to what extent potential **best practices were adopted to protect youth, reduce problem cannabis use and promote social equity** beyond those already in state law. Scores fall into six public health and equity focused categories for a total maximum of 100 points.



| Policy Adopted<br>Beyond State Law Beyond State Law          |                                                                                |                                                                                     | Weaker than<br>State Law                                  |                                                   |                                                                |
|--------------------------------------------------------------|--------------------------------------------------------------------------------|-------------------------------------------------------------------------------------|-----------------------------------------------------------|---------------------------------------------------|----------------------------------------------