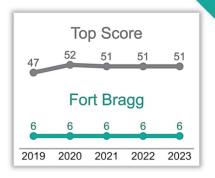

## Cannabis Policy 2023 SCORECARD

This scorecard analyzes local cannabis ordinances passed prior to January 1, 2023, in each California city or county that legalized storefront retail sales, to assess policies in effect going into 2022. It evaluates to what extent potential best practices were adopted to protect youth, reduce problem cannabis use and promote social equity beyond those already in state law. Scores fall into six public health and equity focused categories for a total maximum of 100 points.