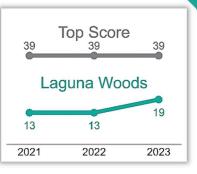

## Cannabis Policy 2023 DELIVERY SCORECARD

This scorecard analyzes local cannabis ordinances **passed prior to January 1, 2023**, in each California city or county that legalized retail sales only by delivery, to assess policies in effect going into 2022. It evaluates to what extent potential **best practices were adopted to protect youth, reduce problem cannabis use and promote social equity** beyond those already in state law. Scores fall into six public health and equity focused categories for a total maximum of 100 points.



| Policy Adopted<br>Beyond State Law Beyond State Law                       |                                                                         |                                                                              | Weaker than<br>State Law                                       |                                                        |                                                                |
|---------------------------------------------------------------------------|-------------------------------------------------------------------------|------------------------------------------------------------------------------|----------------------------------------------------------------|--------------------------------------------------------|----------------------------