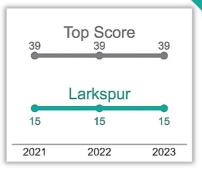

## Cannabis Policy 2023 DELIVERY SCORECARD

This scorecard analyzes local cannabis ordinances **passed prior to January 1, 2023**, in each California city or county that legalized retail sales only by delivery, to assess policies in effect going into 2022. It evaluates to what extent potential **best practices were adopted to protect youth, reduce problem cannabis use and promote social equity** beyond those already in state law. Scores fall into six public health and equity focused categories for a total maximum of 100 points.



|                                                                           | Policy Adopted<br>Beyond State Law Beyond State Law                     |                                                                                     | Weaker than<br>State Law                                       |                                                        |                                                                |
|---------------------------------------------------------------------------|-------------------------------------------------------------------------|-------------------------------------------------------------------------------------|----------------------------------------------------------------|--------------------------------------------------------|--------------