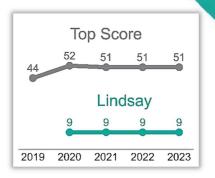

## Cannabis Policy 2023 SCORECARD

This scorecard analyzes local cannabis ordinances passed prior to January 1, 2023, in each California city or county that legalized storefront retail sales, to assess policies in effect going into 2022. It evaluates to what extent potential best practices were adopted to protect youth, reduce problem cannabis use and promote social equity beyond those already in state law. Scores fall into six public health and equity focused categories for a total maximum of 100 points.