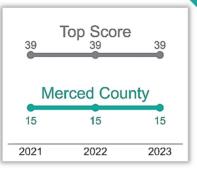

## Cannabis Policy 2023 DELIVERY SCORECARD

This scorecard analyzes local cannabis ordinances **passed prior to January 1, 2023**, in each California city or county that legalized retail sales only by delivery, to assess policies in effect going into 2022. It evaluates to what extent potential **best practices were adopted to protect youth, reduce problem cannabis use and promote social equity** beyond those already in state law. Scores fall into six public health and equity focused categories for a total maximum of 100 points.

**Policy Adopted** 



Weaker than

|                                                                  |    | Beyond Stat                                                             | te Lav | w Beyo                                                                              | nd State Law                                              | a de la compañía de | State La                                               | w |                                                              |   |
|------------------------------------------------------------------|----|-------------------------------------------------------------------------|--------|-------------------------------------------------------------------------------------|-----------------------------------------------------------|------------------------------