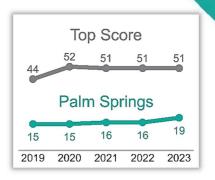

## Cannabis Policy 2023 SCORECARD

This scorecard analyzes local cannabis ordinances passed prior to January 1, 2023, in each California city or county that legalized storefront retail sales, to assess policies in effect going into 2022. It evaluates to what extent potential best practices were adopted to protect youth, reduce problem cannabis use and promote social equity beyond those already in state law. Scores fall into six public health and equity focused categories for a total maximum of 100 points.