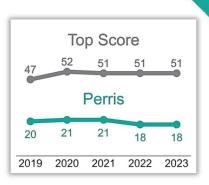

## Cannabis Policy 2023 SCORECARD

This scorecard analyzes local cannabis ordinances passed prior to January 1, 2023, in each California city or county that legalized storefront retail sales, to assess policies in effect going into 2022. It evaluates to what extent potential best practices were adopted to protect youth, reduce problem cannabis use and promote social equity beyond those already in state law. Scores fall into six public health and equity focused categories for a total maximum of 100 points.











| ITS | TAXES & PRICES                                                               |                                                                                                                                                                   | PRODUCT<br>LIMITS                                                                                                                                                               | MARKETING