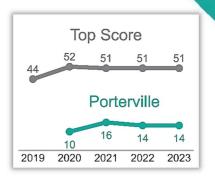

## Cannabis Policy 2023 SCORECARD

This scorecard analyzes local cannabis ordinances passed prior to January 1, 2023, in each California city or county that legalized storefront retail sales, to assess policies in effect going into 2022. It evaluates to what extent potential best practices were adopted to protect youth, reduce problem cannabis use and promote social equity beyond those already in state law. Scores fall into six public health and equity focused categories for a total maximum of 100 points.











| retailers (max. 10 pts)  Require distance >600 ft. from schools (5 pts)  Require distance of content of retailers (2 pts)  Require distance of content of retailers (2 pts)  Other location restrictions (max. 3 pts)  Other location restrictions (max. 3 pts)  No flavored products for combustion or inhalation (max. 5 pts)  No cannabis-infused beverages (4 pts)  No cannabis-infused beverages (4 pts)  No cannabis-infused beverages (4 pts)  No products (max. 6 pts)  No flavored products for combustion or inhalation (max. 5 pts)  No cannabis-infused beverages (4 pts)  No cannabis-infused beverages (4 pts)  No products (max. 6 pts)  No flavored products for combustion or inhalation (max. 5 pts)  No cannabis-infused beverages (3 pts)  No products (5 pts)  No flavored products for combust