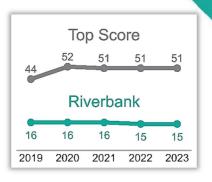

## Cannabis Policy 2023 SCORECARD

This scorecard analyzes local cannabis ordinances passed prior to January 1, 2023, in each California city or county that legalized storefront retail sales, to assess policies in effect going into 2022. It evaluates to what extent potential best practices were adopted to protect youth, reduce problem cannabis use and promote social equity beyond those already in state law. Scores fall into six public health and equity focused categories for a total maximum of 100 points.