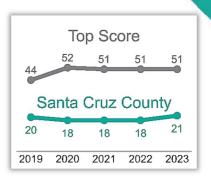

## Cannabis Policy 2023 SCORECARD

Santa Cruz County



This scorecard analyzes local cannabis ordinances passed prior to January 1, 2023, in each California city or county that legalized storefront retail sales, to assess policies in effect going into 2022. It evaluates to what extent potential best practices were adopted to protect youth, reduce problem cannabis use and promote social equity beyond those already in state law. Scores fall into six public health and equity focused categories for a total maximum of 100 points.









| NTS | TAXES & PRICES                                                               |                                                                                                                                                                   | PRODUCT<br>LIMITS                                                                                                                                                 | MARKETING