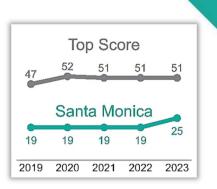

## **Cannabis Policy** 2023 SCORECARD

This scorecard analyzes local cannabis ordinances passed prior to January 1, 2023, in each California city or county that legalized storefront retail sales, to assess policies in effect going into 2022. It evaluates to what extent potential best practices were adopted to protect youth, reduce problem cannabis use and promote social equity beyond those already in state law. Scores fall into six public health and equity focused categories for a total maximum of 100 points.

## **Policy Adopted No Policy Adopted** Weaker than **Beyond State Law Beyond State Law** State Law **EOUITY &** SMOKE-FREE RETAILER **TAXES &** PRODUCT MARKETING **CONFLICTS OF** PRICES LIMITS AIR REQUIREMENTS **INTEREST** Licensing Limit high **Prohibit** Limit # of Local Limit priority for potency temporary billboards retailers 10 retail tax 0 0 0 0 6 equity products event permits (max. 10 pts) (6 pts) (max. 6 pts) applicants (max. 6 pts) (5 pts) (3 pts) Revenue Require Prominent Prohibit dedicated to Equity in distance >600 health END THE CANNABIS youth. on-site hiring 0 0 ft. from warnings on O 3 0 prevention or consumption requirements **KIDS MENU** schools ads equity (3 pts) (3 pts) (5 pts) (4 pts) (max. 6 pts) Reauire No flavored **Cost deferrals** Limit distance Tax by THC products for therapeutic or for equity hetween 2 content 0 combustion or 0 0 0 health claims applicants retailers (5 pts) inhalation (3 pts) (1 pt) (2 pts) (max. 5 pts) No cannabis-**Business** No prescriber Other location **Prohibit** infused on retail signage restrictions 3 discounting 0 0 0 0 restrictions beverages premises (max. 3 pts) (2 pts) (4 pts) (3 pts) (1 pt) Limit other Health Limit products/ Minimum marketing No prescriber warnings packaging attractive to 0 O 0 0 in ownership 1 posted price attractive to in store (1 pt) youth (1 pt) vouth (4 pts) (2 pts) (2 pts) Health warnings 0 handed out (4 pts) 6 0 3 1 15 0 **TOTAL SCORE = 25**