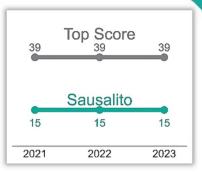

## Cannabis Policy 2023 DELIVERY SCORECARD

This scorecard analyzes local cannabis ordinances **passed prior to January 1, 2023**, in each California city or county that legalized retail sales only by delivery, to assess policies in effect going into 2022. It evaluates to what extent potential **best practices were adopted to protect youth, reduce problem cannabis use and promote social equity** beyond those already in state law. Scores fall into six public health and equity focused categories for a total maximum of 100 points.



| Policy Adopted<br>Beyond State Law Beyond State Law                       |                                                                         |                                                                                     | Weaker than<br>State Law                                       |                                                        |                                                                |
|---------------------------------------------------------------------------|-------------------------------------------------------------------------|-------------------------------------------------------------------------------------|----------------------------------------------------------------|--------------------------------------------------------|--------------