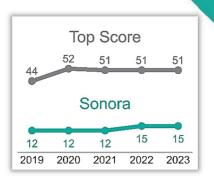

## Cannabis Policy 2023 SCORECARD

This scorecard analyzes local cannabis ordinances passed prior to January 1, 2023, in each California city or county that legalized storefront retail sales, to assess policies in effect going into 2022. It evaluates to what extent potential best practices were adopted to protect youth, reduce problem cannabis use and promote social equity beyond those already in state law. Scores fall into six public health and equity focused categories for a total maximum of 100 points.











| Limit # of retailers (max. 10 pts)    Require distance >600 ft. from schools (5 pts)    No flavored products for combustion or 0 inhalation (max. 5 pts)    No cannabis-infused beverages (3 pts)    No cannabis-infused beverages (4 pts)    Restrictions (3 pts)    No prescriber on retail premises (1 pt)    No prescriber on retail premises (1 pt)    No prescriber in ownership (1 pt)    No prescriber in ownership (1 pt)    Realth warnings posted in store (4 pts)    Realth warnings    Prohibit temporary event permits (5 pts)    Require distance >600    Require schools    Require distance >600    Require distance >600 | RETAILER<br>REQUIREMEN               |   | TAXES &<br>PRICES                                 |   | PRODUCT<br>LIMITS                              | MARKETING