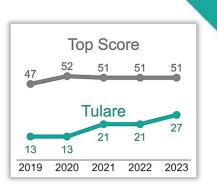

**TOTAL SCORE = 27** 

Tulare

| Policy Adopted<br>Beyond State Law Beyond State Law        |    |                                                                              |   |                                                                                     |                                                           |   | Weaker than<br>State Law                          |   |                                                              |   |
|------------------------------------------------------------|----|------------------------------------------------------------------------------|---|-------------------------------------------------------------------------------------|-----------------------------------------------------------|---|---------------------------------------------------|---|--------------------------------------------------------------|---|
| RETAILER<br>REQUIREMENTS                                   |    | TAXES &<br>PRICES                                                            |   | PRODUCT<br>LIMITS                                                                   | MARKETING                                                 |   | SMOKE-FREE<br>AIR                                 |   | EQUITY &<br>CONFLICTS OF<br>INTEREST                         |   |
| Limit # of<br>retailers<br>(max. 10 pts)                   | 10 | Local<br>retail tax<br>(6 pts)                                               | 6 | Limit high<br>potency O<br>products<br>(max. 6 pts)                                 | Limit<br>billboards ()<br>(max. 6 pts)                    | ) | Prohibit<br>temporary<br>event permits<br>(5 pts) | 0 | Licensing<br>priority for<br>equity<br>applicants<br>(3 pts) | 0 |
| Require<br>distance >600<br>ft. from<br>schools<br>(5 pts) | 0  | Revenue<br>dedicated to<br>youth,<br>prevention or<br>equity<br>(max. 6 pts) | 0 | END THE CANNABIS<br>KIDS MENU                                                       | Prominent<br>health<br>warnings on 0<br>ads<br>(4 pts)    | ) | Prohibit<br>on-site<br>consumption<br>(3 pts)     | 3 | Equity in<br>hiring<br>requirements<br>(3 pts)               | 0 |
| Require<br>distance<br>between<br>retailers<br>(2 pts)     | 2  | Tax by THC<br>content<br>(5 pts)                                             | 0 | No flavored<br>products for<br>combustion or <b>O</b><br>inhalation<br>(max. 5 pts) | Limit<br>therapeutic or<br>health claims<br>(3 pts)       | • |                                                   |   | Cost deferrals<br>for equity<br>applicants<br>(I pt)         | 0 |
| Other location<br>restrictions<br>(max. 3 pts)             | 3  | Prohibit<br>discounting<br>(2 pts)                                           | 0 | No cannabis-<br>infused 0<br>beverages<br>(4 pts)                                   | Business<br>signage 3<br>restrictions 3<br>(3 pts)        | 5 |                                                   |   | No prescriber<br>on retail<br>premises<br>(I pt)             | 0 |
| Health<br>warnings<br>posted<br>in store<br>(4 pts)        | 0  | Minimum<br>price<br>(1 pt)                                                   | 0 | Limit other<br>products/<br>packaging<br>attractive to<br>youth<br>(2 pts)          | Limit<br>marketing<br>attractive to 0<br>youth<br>(2 pts) | • |                                                   |   | No prescriber<br>in ownership<br>(1 pt)                      | 0 |
| Health<br>warnings<br>handed out<br>(4 pts)                | 0  |                                                                              |   |                                                                                     |                                                           |   |                                                   |   |                                                              |   |
| 15                                                         | -  | <b>F</b> 6                                                                   | - | F 0 4                                                                               | - 3                                                       |   | - 3                                               |   | <b>-</b> 0                                                   |   |