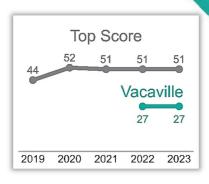

## Cannabis Policy 2023 SCORECARD

This scorecard analyzes local cannabis ordinances passed prior to January 1, 2023, in each California city or county that legalized storefront retail sales, to assess policies in effect going into 2022. It evaluates to what extent potential best practices were adopted to protect youth, reduce problem cannabis use and promote social equity beyond those already in state law. Scores fall into six public health and equity focused categories for a total maximum of 100 points.