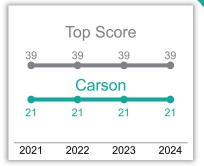

## Cannabis Policy 2024 DELIVERY SCORECARD

This scorecard analyzes local cannabis ordinances **passed prior to January 1, 2024**, in each California city or county that legalized retail sales only by delivery, to assess policies in effect going into 2023. It evaluates to what extent potential **best practices were adopted to protect youth, reduce problem cannabis use and promote social equity** beyond those already in state law. Scores fall into six public health and equity focused categories for a total maximum of 100 points.



| Policy Adopted<br>Beyond State Law No Policy Adopted<br>Beyond State Law State Law |    |                                                                         |   |                                                                                     |                                                                 |                                                        | in                                                             |
|------------------------------------------------------------------------------------|----|-------------------------------------------------------------------------|---|-------------------------------------------------------------------------------------|-----------------------------------------------------------------|---------------------------------