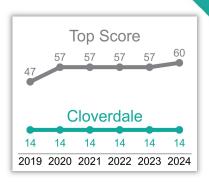

## Cannabis Policy 2024 SCORECARD

This scorecard analyzes local cannabis ordinances passed prior to January 1, 2024, in each California city or county that legalized storefront retail sales, to assess policies in effect going into 2023. It evaluates to what extent potential best practices were adopted to protect youth, reduce problem cannabis use and promote social equity beyond those already in state law. Scores fall into six public health and equity focused categories for a total maximum of 100 points.







Policy Adopted
Beyond State Law



No Policy Adopted Beyond State Law



|   | TAXES & PRICES                                                               |                                                                                                                                                                      | PRODUCT<br>LIMITS                                                                                                                                                            | MARKETING                                                                                                                              | SMOKE-FREE<br>AIR