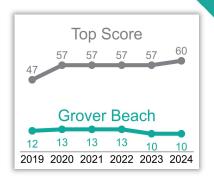

## Cannabis Policy 2024 SCORECARD

This scorecard analyzes local cannabis ordinances passed prior to January 1, 2024, in each California city or county that legalized storefront retail sales, to assess policies in effect going into 2023. It evaluates to what extent potential best practices were adopted to protect youth, reduce problem cannabis use and promote social equity beyond those already in state law. Scores fall into six public health and equity focused categories for a total maximum of 100 points.











|   | TAXES & PRICES                                                               |                                                                                                                                                                    | PRODUCT<br>LIMITS                                                                                                                                                      | MARKETING