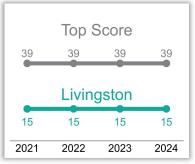

## Cannabis Policy 2024 DELIVERY SCORECARD

This scorecard analyzes local cannabis ordinances **passed prior to January 1, 2024**, in each California city or county that legalized retail sales only by delivery, to assess policies in effect going into 2023. It evaluates to what extent potential **best practices were adopted to protect youth, reduce problem cannabis use and promote social equity** beyond those already in state law. Scores fall into six public health and equity focused categories for a total maximum of 100 points.



| Policy Adopted<br>Beyond State Law No Policy Adopted<br>Beyond State Law State Law |                                                                           |                                                                                     |                                                                  |                                                        |                                                                |
|------------------------------------------------------------------------------------|---------------------------------------------------------------------------|-------------------------------------------------------------------------------------|------------------------------------------------------------------|---------------------------------------------