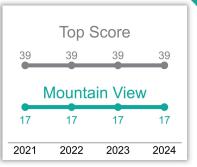

## Cannabis Policy 2024 DELIVERY SCORECARD

This scorecard analyzes local cannabis ordinances **passed prior to January 1, 2024**, in each California city or county that legalized retail sales only by delivery, to assess policies in effect going into 2023. It evaluates to what extent potential **best practices were adopted to protect youth, reduce problem cannabis use and promote social equity** beyond those already in state law. Scores fall into six public health and equity focused categories for a total maximum of 100 points.



|                                                                           | Policy Adopted<br>Beyond State Lav                                        | No Policy Adopted<br>Beyond State Law                                               |                                                           | Weaker than<br>State Law                               |                                                                |
|---------------------------------------------------------------------------|---------------------------------------------------------------------------|-------------------------------------------------------------------------------------|-----------------------------------------------------------|--------------------------------------------------------|--------------------