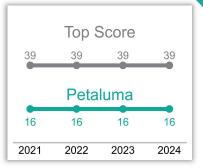

## Cannabis Policy 2024 DELIVERY SCORECARD

This scorecard analyzes local cannabis ordinances **passed prior to January 1, 2024**, in each California city or county that legalized retail sales only by delivery, to assess policies in effect going into 2023. It evaluates to what extent potential **best practices were adopted to protect youth, reduce problem cannabis use and promote social equity** beyond those already in state law. Scores fall into six public health and equity focused categories for a total maximum of 100 points.



|                                                                           | Policy Adopted<br>Beyond State Law                                      | No Policy Adopted<br>Beyond State Law                                               |                                                                | Weaker than<br>State Law                               |                                                                |
|---------------------------------------------------------------------------|-------------------------------------------------------------------------|-------------------------------------------------------------------------------------|----------------------------------------------------------------|--------------------------------------------------------|--------------