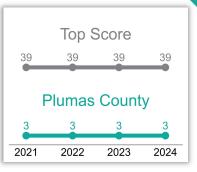

## Cannabis Policy 2024 DELIVERY SCORECARD

This scorecard analyzes local cannabis ordinances **passed prior to January 1, 2024**, in each California city or county that legalized retail sales only by delivery, to assess policies in effect going into 2023. It evaluates to what extent potential **best practices were adopted to protect youth, reduce problem cannabis use and promote social equity** beyond those already in state law. Scores fall into six public health and equity focused categories for a total maximum of 100 points.



|                                                                           | Policy Adopted<br>Beyond State Law                                      | No Policy Adopted<br>Beyond State Law                                               |                                                                | Weaker than<br>State Law                               |                                                                |
|---------------------------------------------------------------------------|-------------------------------------------------------------------------|-------------------------------------------------------------------------------------|----------------------------------------------------------------|--------------------------------------------------------|--------------