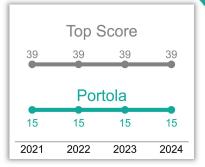

## Cannabis Policy 2024 DELIVERY SCORECARD

This scorecard analyzes local cannabis ordinances **passed prior to January 1, 2024**, in each California city or county that legalized retail sales only by delivery, to assess policies in effect going into 2023. It evaluates to what extent potential **best practices were adopted to protect youth, reduce problem cannabis use and promote social equity** beyond those already in state law. Scores fall into six public health and equity focused categories for a total maximum of 100 points.



| Policy Adopted<br>Beyond State Law                                         |                                                                         |   | No Policy Adopted<br>Beyond State Law                                               |                                                         |   | Weaker than<br>State Law                               |                                                                       |  |
|----------------------------------------------------------------------------|-------------------------------------------------------------------------|---|-------------------------------------------------------------------------------------|---------------------------------------------------------|---|--------------------------------------------------------|