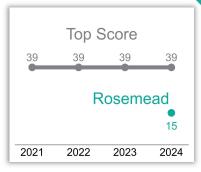

## Cannabis Policy 2024 DELIVERY SCORECARD

This scorecard analyzes local cannabis ordinances **passed prior to January 1, 2024**, in each California city or county that legalized retail sales only by delivery, to assess policies in effect going into 2023. It evaluates to what extent potential **best practices were adopted to protect youth, reduce problem cannabis use and promote social equity** beyond those already in state law. Scores fall into six public health and equity focused categories for a total maximum of 100 points.



|                                                                           | Policy Adopted<br>Beyond State Law                                        | No Policy Adopted<br>Beyond State Law                                               |                                                                | Weaker than<br>State Law                               |                                                                |
|---------------------------------------------------------------------------|---------------------------------------------------------------------------|-------------------------------------------------------------------------------------|----------------------------------------------------------------|--------------------------------------------------------|----------