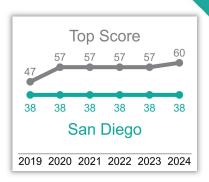

## Cannabis Policy 2024 SCORECARD

This scorecard analyzes local cannabis ordinances passed prior to January 1, 2024, in each California city or county that legalized storefront retail sales, to assess policies in effect going into 2023. It evaluates to what extent potential best practices were adopted to protect youth, reduce problem cannabis use and promote social equity beyond those already in state law. Scores fall into six public health and equity focused categories for a total maximum of 100 points.