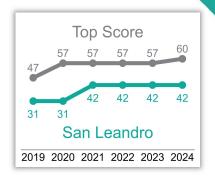

## Cannabis Policy 2024 SCORECARD

This scorecard analyzes local cannabis ordinances passed prior to January 1, 2024, in each California city or county that legalized storefront retail sales, to assess policies in effect going into 2023. It evaluates to what extent potential best practices were adopted to protect youth, reduce problem cannabis use and promote social equity beyond those already in state law. Scores fall into six public health and equity focused categories for a total maximum of 100 points.











| Local retail tax (6 pts)  Revenue dedicated to youth, prevention or equity (max. 6 pts)  Tax by THC | 6                                                    | Limit high potency products (max. 6 pts)  END THE CANNABIS KIDS MENU | (max. 6 pts)  Prominent health                                                                                                                                                                     | 6                                                                                                                                                                                                                                                                                                                                                                       | P