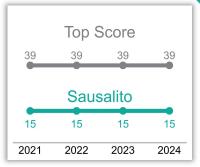

## Cannabis Policy 2024 DELIVERY SCORECARD

This scorecard analyzes local cannabis ordinances **passed prior to January 1, 2024**, in each California city or county that legalized retail sales only by delivery, to assess policies in effect going into 2023. It evaluates to what extent potential **best practices were adopted to protect youth, reduce problem cannabis use and promote social equity** beyond those already in state law. Scores fall into six public health and equity focused categories for a total maximum of 100 points.



|                                                                    |    | Policy Adopt<br>Beyond State                                            |   | No Policy Adopted<br>Beyond State Law                                               |                                                         |   | Weaker than<br>State Law                               |                                                                |  |
|--------------------------------------------------------------------|----|-------------------------------------------------------------------------|---|-------------------------------------------------------------------------------------|---------------------------------------------------------|---|--------------------------------------------------------|-------------