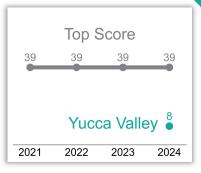

## Cannabis Policy 2024 DELIVERY SCORECARD

This scorecard analyzes local cannabis ordinances **passed prior to January 1, 2024**, in each California city or county that legalized retail sales only by delivery, to assess policies in effect going into 2023. It evaluates to what extent potential **best practices were adopted to protect youth, reduce problem cannabis use and promote social equity** beyond those already in state law. Scores fall into six public health and equity focused categories for a total maximum of 100 points.



|                                                                           | Policy Adopted<br>Beyond State Lav                                      |                                                                                     | icy Adopted<br>d State Law                                     | Weaker tha<br>State Law                                | In                                                             |
|---------------------------------------------------------------------------|-------------------------------------------------------------------------|-------------------------------------------------------------------------------------|----------------------------------------------------------------|--------------------------------------------------------|--------------